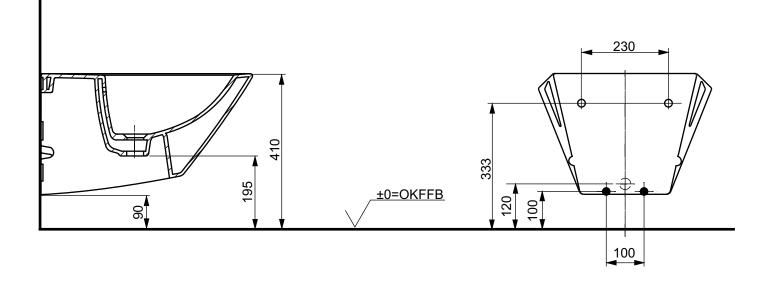

| Designation<br>JEWELHEX SERIES<br>Bidet - wallhung BW682B |  |       |      |                                                                |
|-----------------------------------------------------------|--|-------|------|----------------------------------------------------------------|
|                                                           |  |       |      | T                                                              |
| Altered                                                   |  | Scale | 1:10 | This drawing including the re<br>nor modified nor altered with |