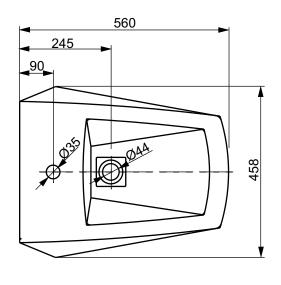

| Designation<br>JEWELHEX SERIES<br>Bidet - wallhung BW682B |  |       |      |                                                                |
|-----------------------------------------------------------|--|-------|------|----------------------------------------------------------------|
|                                                           |  |       |      | T                                                              |
| Altered                                                   |  | Scale | 1:10 | This drawing including the re<br>nor modified nor altered with |